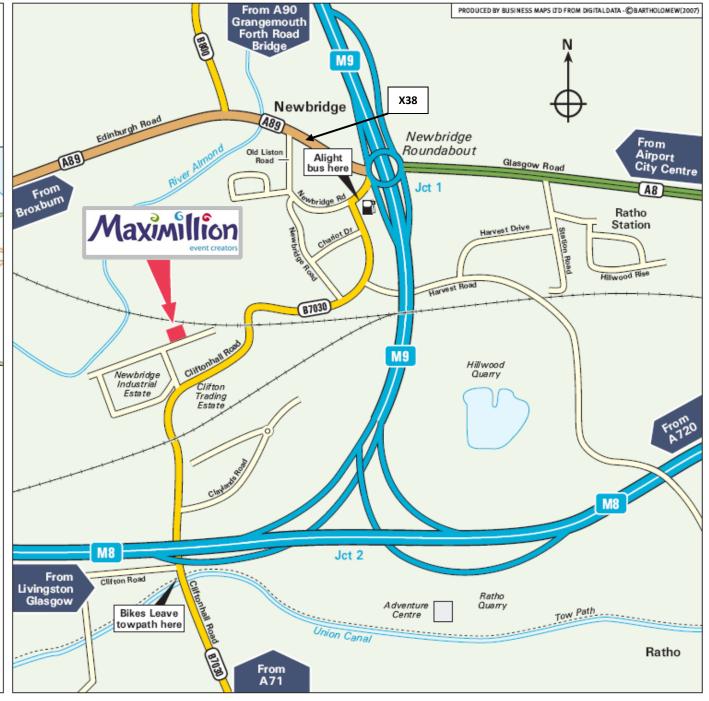

## Maximillion, Unit 2A Newbridge Industrial Estate Newbridge, EH28 8PJ

Tel: 0131 333 0066
Email: edinburgh@maximillion.co.uk
www.maximillion.co.uk

## By car from Newbridge roundabout

- At the roundabout, take exit signposted B7030 Wilkieston
- Take the first left onto Cliftonhall Road (B7030), passing petrol station on left
- Continue on the B7030 passing under the rail bridge, and turn right into Newbridge Industrial Estate
- At the T-junction, turn right
- Maximillion is 20 metres on the left

## **Buses from Edinburgh**

- Take one of the very regular First Bus services 21, 22, X21, X22 or X38 (X38 stop on Edinburgh Road next to Car Village)
- Get off at the stop immediately after Newbridge Roundabout, near the petrol station
- You can either walk the short 20 minute walk to our office following directions above or give us a call and we will come and pick you up

## Bike directions from Edinburgh

- Join the union Canal heading west
- Cycle through Ratho, past the Bridge Inn, then the EICA
- With the canal adjacent to the M8, cross the aqueduct then exit back down a steep track
- Turn left to join the B7030 and pass under the M8 and railway
- Turn left into Newbridge Industrial Estate
- At the T-junction, turn right, Maximillion is 20 metres on the left
- Don't forget you helmet and road safety